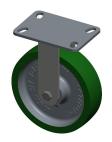

6AZL8

COMPONENT

Plte Caster, Rgd, Poly, 8 in., 1500 lb.

UNIT INCH SHEET

Plate Caster

1 of 1