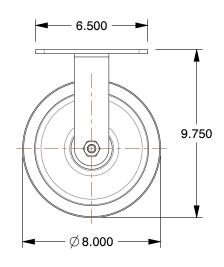

6AZL8

COMPONENT

Plte Caster, Rgd, Poly, 8 in., 1500 lb.

UNIT INCH SHEET

Plate Caster

1 of 1