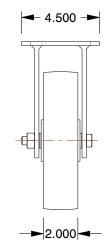

## **PLATE DETAILS**

## **NOTES:**

1. LOAD RATING: 1500 lb. 2. WHEEL COLOR: Green

FRAME FINISH: Zinc PlatedEnamel
 CASTER WHEEL BEARINGS: Ball
 CASTER FRAME MATERIAL: Steel

6. CASTER WHEEL SHAPE: Standard 7. CASTER CORE MATERIAL: Cast Iron

8. CASTER WHEEL/TREAD MATERIAL: Polyurethane
9. CASTER LOAD RATING RANGE: Medium-Duty

10. CASTER PRODUCT GROUP : Rigid Caster

100 Grainger Parkway, Lake Forest, Illinois 60045-5201 1-(800) GRAINGER, 1-(800) 472-4643, (847) 535-1000 www.grainger.com This file and any associated information and specifications are provided for reference and evaluation purposes only, and is subject to change without notice. Grainger makes no representations, warranties or guarantees as to the appropriateness, accuracy, completeness, or suitability for any purpose, of the file, information or specifications. You are solely responsible for the use of the file, information or specifications.