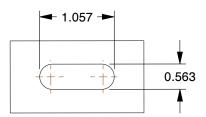

## **PLATE DETAILS**



## **MOUNTING HOLE DETAILS**



## **NOTES:**

1. LOAD RATING: 1500 lb. 2. WHEEL COLOR: Green

FRAME FINISH: Zinc PlatedEnamel
 CASTER WHEEL BEARINGS: Ball
 CASTER FRAME MATERIAL: Steel

6. CASTER WHEEL SHAPE: Standard 7. CASTER CORE MATERIAL: Cast Iron

8. CASTER WHEEL/TREAD MATERIAL: Polyurethane
9. CASTER LOAD RATING RANGE: Medium-Duty

10. CASTER PRODUCT GROUP : Rigid Caster







100 Grainger Parkway, Lake Forest, Illinois 60045-5201 1-(800) GRAINGER, 1-(800) 472-4643, (847) 535-1000 www.grainger.com This file and any associated information and specifications are provided for reference and evaluation purposes only, and is subject to change without notice. Grainger makes no representations, warranties or guarantees as to the appropriateness, accuracy, completeness, or suitability for any purpose, of the file, info