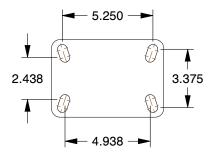

## **PLATE DETAILS**



## **MOUNTING HOLE DETAILS**



## **NOTES:**

1. LOAD RATING: 1500 lb. 2. WHEEL COLOR: Green

FRAME FINISH: Zinc PlatedEnamel
 CASTER WHEEL BEARINGS: Ball
 CASTER FRAME MATERIAL: Steel

6. CASTER WHEEL SHAPE: Standard 7. CASTER CORE MATERIAL: Cast Iron

8. CASTER WHEEL/TREAD MATERIAL: Polyurethane
9. CASTER LOAD RATING RANGE: Medium-Duty

10. CASTER PRODUCT GROUP : Rigid Caster







100 Grainger Parkway, Lake Forest, Illinois 60045-5201 1-(800) GRAINGER, 1-(800) 472-4643, (847) 535-1000 www.grainger.com This file and any associated information and specifications are provided for reference and evaluation purposes only, and is subject to change without notice. Grainger makes no representations, warranties or guarantees as to the appropriateness, accuracy, completeness, or suitability fo