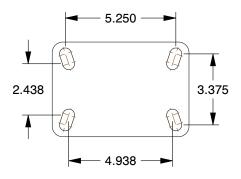

## **PLATE DETAILS**



## **MOUNTING HOLE DETAILS**



## **NOTES:**

1. LOAD RATING: 6000 lb. 2. WHEEL COLOR: Silver

FRAME FINISH: Zinc PlatedEnamel
CASTER WHEEL BEARINGS: Ball
CASTER FRAME MATERIAL: Steel

6. CASTER WHEEL SHAPE: Standard 7. CASTER CORE MATERIAL: Forged Steel

8. CASTER WHEEL/TREAD MATERIAL: Forged Steel 9. CASTER LOAD RATING RANGE: Extra Super Duty

10. CASTER PRODUCT GROUP: Rigid Caster





GRAINGER

100 Grainger Parkway, Lake Forest, Illinois 60045-5201 1-(800) GRAINGER, 1-(800) 472-4643, (847) 535-1000 www.grainger.com This file and any associated information and specifications are provided for reference and evaluation purposes only, and is subject to change without notice. Grainger makes no representations, warranties or guarantees as to the appropriateness, accuracy, completeness, or