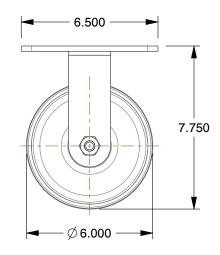

## **NOTES:**

1. LOAD RATING: 6000 lb. 2. WHEEL COLOR: Silver

FRAME FINISH: Zinc PlatedEnamel
CASTER WHEEL BEARINGS: Ball
CASTER FRAME MATERIAL: Steel

6. CASTER WHEEL SHAPE: Standard 7. CASTER CORE MATERIAL: Forged Steel

8. CASTER WHEEL/TREAD MATERIAL: Forged Steel 9. CASTER LOAD RATING RANGE: Extra Super Duty

10. CASTER PRODUCT GROUP: Rigid Caster

GRAINGER

100 Grainger Parkway, Lake Forest, Illinois 60045-5201 1-(800) GRAINGER, 1-(800) 472-4643, (847) 535-1000 www.grainger.com This file and any associated information and specifications are provided for reference and evaluation purposes only, and is subject to change without notice. Grainger makes no representations, warranties or guarantees as to the appropriateness, accuracy, completeness, or suitability for any purpose, of the file, information or specifications. You are solely responsible for the use of the file, information or specifications.

0.22

COMPONENT

6AZL5

Plt Castr, Rgd, Forged Steel, 6 in., 6000 lb

UNIT INCH SHEET

Plate Caster

1 of 1