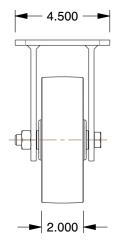

## **PLATE DETAILS**

## **MOUNTING HOLE DETAILS**

## **NOTES:**

1. LOAD RATING: 6000 lb. 2. WHEEL COLOR: Silver

FRAME FINISH: Zinc PlatedEnamel
CASTER WHEEL BEARINGS: Ball
CASTER FRAME MATERIAL: Steel

6. CASTER WHEEL SHAPE: Standard 7. CASTER CORE MATERIAL: Forged Steel

8. CASTER WHEEL/TREAD MATERIAL: Forged Steel 9. CASTER LOAD RATING RANGE: Extra Super Duty

10. CASTER PRODUCT GROUP: Rigid Caster

GRAINGER

100 Grainger Parkway, Lake Forest, Illinois 60045-5201 1-(800) GRAINGER, 1-(800) 472-4643, (847) 535-1000 www.grainger.com This file and any associated information and specifications are provided for reference and evaluation purposes only, and is subject to change without notice. Grainger makes no representations, warranties or guarantees as to the appropriateness, accuracy, completeness, or suitability for any purpose, of the file, information or specifications. You are solely responsible for the use of the file, information or specifications.

0.22

COMPONENT

6AZL5

Plt Castr, Rgd, Forged Steel, 6 in., 6000 lb

UNIT INCH SHEET

Plate Caster

1 of 1