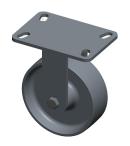

## **PLATE DETAILS**

## **NOTES:**

1. LOAD RATING: 6000 lb. 2. WHEEL COLOR: Silver

FRAME FINISH: Zinc PlatedEnamel
CASTER WHEEL BEARINGS: Ball
CASTER FRAME MATERIAL: Steel

6. CASTER WHEEL SHAPE: Standard 7. CASTER CORE MATERIAL: Forged Steel

8. CASTER WHEEL/TREAD MATERIAL: Forged Steel 9. CASTER LOAD RATING RANGE: Extra Super Duty

10. CASTER PRODUCT GROUP: Rigid Caster

GRAINGER

100 Grainger Parkway, Lake Forest, Illinois 60045-5201 1-(800) GRAINGER, 1-(800) 472-4643, (847) 535-1000 www.grainger.com This file and any associated information and specifications are provided for reference and evaluation purposes only, and is subject to change without notice. Grainger makes no representations, warranties or guarantees as to the appropriateness, accuracy, completeness, or suitability for any purpose, of the file, information or specifications. You are solely responsible for the use of the file, information or specifications.