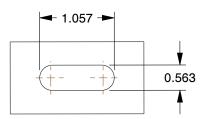

## **PLATE DETAILS**



## **MOUNTING HOLE DETAILS**



## **NOTES:**

1. LOAD RATING: 6000 lb. 2. WHEEL COLOR: Silver

FRAME FINISH: Zinc PlatedEnamel
CASTER WHEEL BEARINGS: Ball
CASTER FRAME MATERIAL: Steel

6. CASTER WHEEL SHAPE: Standard 7. CASTER CORE MATERIAL: Forged Steel

8. CASTER WHEEL/TREAD MATERIAL: Forged Steel 9. CASTER LOAD RATING RANGE: Extra Super Duty

10. CASTER PRODUCT GROUP: Rigid Caster





GRAINGER

100 Grainger Parkway, Lake Forest, Illinois 60045-5201 1-(800) GRAINGER, 1-(800) 472-4643, (847) 535-1000 www.grainger.com This file and any associated information and specifications are provided for reference and evaluation purposes only, and is subject to change without notice. Grainger makes no representations, warranties or guarantees as to the appropriateness, accuracy, completeness, or suitability for any purpose, of