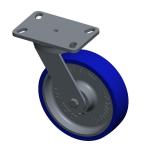

## **PLATE DETAILS**

## **NOTES:**

1. LOAD RATING: 1200 lb. 2. WHEEL COLOR: Blue

3. FRAME FINISH: Zinc PlatedEnamel 4. CASTER WHEEL BEARINGS: Ball 5. CASTER FRAME MATERIAL: Steel 6. CASTER WHEEL SHAPE: Standard

6. CASTER WHEEL SHAPE: Standard
7. CASTER CORE MATERIAL: Cast Iron

8. CASTER WHEEL/TREAD MATERIAL: Polyurethane
9. CASTER LOAD RATING RANGE: Medium-Duty
10. CASTER PRODUCT GROUP: Swivel Caster

100 Grainger Parkway, Lake Forest, Illinois 60045-5201 1-(800) GRAINGER, 1-(800) 472-4643, (847) 535-1000 www.grainger.com This file and any associated information and specifications are provided for reference and evaluation purposes only, and is subject to change without notice. Grainger makes no representations, warranties or guarantees as to the appropriateness, accuracy, completeness, or suitability for any purpose, of the file, information or specifications. You are solely responsible for the use of the file, information or specifications.