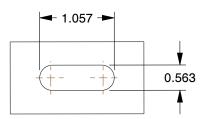

## **PLATE DETAILS**



## **MOUNTING HOLE DETAILS**



## **NOTES:**

1. LOAD RATING: 1200 lb. 2. WHEEL COLOR: Blue

3. FRAME FINISH: Zinc PlatedEnamel 4. CASTER WHEEL BEARINGS: Ball 5. CASTER FRAME MATERIAL: Steel 6. CASTER WHEEL SHAPE: Standard

6. CASTER WHEEL SHAPE: Standard
7. CASTER CORE MATERIAL: Cast Iron

8. CASTER WHEEL/TREAD MATERIAL: Polyurethane
9. CASTER LOAD RATING RANGE: Medium-Duty
10. CASTER PRODUCT GROUP: Swivel Caster







100 Grainger Parkway, Lake Forest, Illinois 60045-5201 1-(800) GRAINGER, 1-(800) 472-4643, (847) 535-1000 www.grainger.com This file and any associated information and specifications are provided for reference and evaluation purposes only, and is subject to change without notice. Grainger makes no representations, warranties or guarantees as to the appropriateness, accuracy, completeness, or suitabili