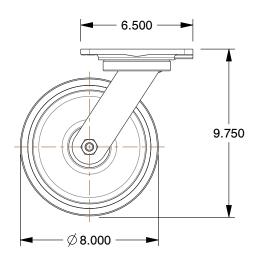

## **NOTES:**

1. LOAD RATING: 1200 lb. 2. WHEEL COLOR: Blue

3. FRAME FINISH: Zinc PlatedEnamel 4. CASTER WHEEL BEARINGS: Ball 5. CASTER FRAME MATERIAL: Steel 6. CASTER WHEEL SHAPE: Standard

6. CASTER WHEEL SHAPE: Standard
7. CASTER CORE MATERIAL: Cast Iron

8. CASTER WHEEL/TREAD MATERIAL: Polyurethane
9. CASTER LOAD RATING RANGE: Medium-Duty
10. CASTER PRODUCT GROUP: Swivel Caster

100 Grainger Parkway, Lake Forest, Illinois 60045-5201 1-(800) GRAINGER, 1-(800) 472-4643, (847) 535-1000 www.grainger.com This file and any associated information and specifications are provided for reference and evaluation purposes only, and is subject to change without notice. Grainger makes no representations, warranties or guarantees as to the appropriateness, accuracy, completeness, or suitability for any purpose, of the file, information or specifications. You are solely responsible for the use of the file, information or specifications.

6AZJ9
Plte Caster, Swvl, Poly, 8 in., 1200 lb.

Plate Caster

COMPONENT

UNIT
INCH
SHEET