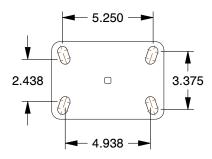

## **PLATE DETAILS**



## **MOUNTING HOLE DETAILS**



## **NOTES:**

1. LOAD RATING: 1200 lb. 2. WHEEL COLOR: Blue

3. FRAME FINISH: Zinc PlatedEnamel 4. CASTER WHEEL BEARINGS: Ball 5. CASTER FRAME MATERIAL: Steel 6. CASTER WHEEL SHAPE: Standard

6. CASTER WHEEL SHAPE: Standard
7. CASTER CORE MATERIAL: Cast Iron

8. CASTER WHEEL/TREAD MATERIAL: Polyurethane
9. CASTER LOAD RATING RANGE: Medium-Duty
10. CASTER PRODUCT GROUP: Swivel Caster







100 Grainger Parkway, Lake Forest, Illinois 60045-5201 1-(800) GRAINGER, 1-(800) 472-4643, (847) 535-1000 www.grainger.com This file and any associated information and specifications are provided for reference and evaluation purposes only, and is subject to change without notice. Grainger makes no representations, warranties or guarantees as to the appropriateness, accu