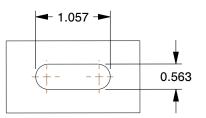

## **PLATE DETAILS**



## **MOUNTING HOLE DETAILS**



## **NOTES:**

1. LOAD RATING: 1500 lb. 2. WHEEL COLOR: Green

3. FRAME FINISH: Zinc PlatedEnamel 4. CASTER WHEEL BEARINGS: Ball 5. CASTER FRAME MATERIAL: Steel 6. CASTER WHEEL SHAPE: Standard

7. CASTER CORE MATERIAL : Cast Iron

8. CASTER WHEEL/TREAD MATERIAL: Polyurethane
9. CASTER LOAD RATING RANGE: Medium-Duty
10. CASTER PRODUCT GROUP: Swivel Caster







100 Grainger Parkway, Lake Forest, Illinois 60045-5201 1-(800) GRAINGER, 1-(800) 472-4643, (847) 535-1000 www.grainger.com This file and any associated information and specifications are provided for reference and evaluation purposes only, and is subject to change without notice. Grainger makes no representations, warranties or guarantees as to the appropriateness, accuracy, completeness, or suitability for any purpose, of the fil