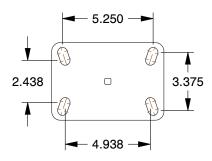

## **PLATE DETAILS**



## **MOUNTING HOLE DETAILS**



## **NOTES:**

1. LOAD RATING: 1500 lb. 2. WHEEL COLOR: Green

3. FRAME FINISH: Zinc PlatedEnamel 4. CASTER WHEEL BEARINGS: Ball 5. CASTER FRAME MATERIAL: Steel 6. CASTER WHEEL SHAPE: Standard

7. CASTER CORE MATERIAL : Cast Iron

8. CASTER WHEEL/TREAD MATERIAL: Polyurethane
9. CASTER LOAD RATING RANGE: Medium-Duty
10. CASTER PRODUCT GROUP: Swivel Caster







100 Grainger Parkway, Lake Forest, Illinois 60045-5201 1-(800) GRAINGER, 1-(800) 472-4643, (847) 535-1000 www.grainger.com This file and any associated information and specifications are provided for reference and evaluation purposes only, and is subject to change without notice. Grainger makes no representations, warranties or guarantees as to the appropriateness, accuracy, completeness, or suitabi