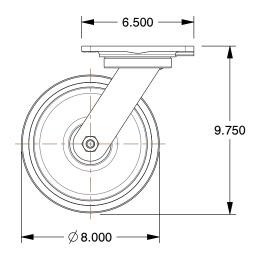

## **NOTES:**

1. LOAD RATING: 1500 lb. 2. WHEEL COLOR: Green

3. FRAME FINISH: Zinc PlatedEnamel 4. CASTER WHEEL BEARINGS: Ball 5. CASTER FRAME MATERIAL: Steel 6. CASTER WHEEL SHAPE: Standard

7. CASTER CORE MATERIAL : Cast Iron

8. CASTER WHEEL/TREAD MATERIAL: Polyurethane
9. CASTER LOAD RATING RANGE: Medium-Duty
10. CASTER PRODUCT GROUP: Swivel Caster

100 Grainger Parkway, Lake Forest, Illinois 60045-5201 1-(800) GRAINGER, 1-(800) 472-4643, (847) 535-1000 www.grainger.com This file and any associated information and specifications are provided for reference and evaluation purposes only, and is subject to change without notice. Grainger makes no representations, warranties or guarantees as to the appropriateness, accuracy, completeness, or suitability for any purpose, of the file, information or specifications. You are solely responsible for the use of the file, information or specifications.