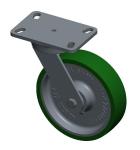

## **NOTES:**

1. LOAD RATING: 1500 lb. 2. WHEEL COLOR: Green

3. FRAME FINISH: Zinc PlatedEnamel 4. CASTER WHEEL BEARINGS: Ball 5. CASTER FRAME MATERIAL: Steel 6. CASTER WHEEL SHAPE: Standard

7. CASTER CORE MATERIAL : Cast Iron

8. CASTER WHEEL/TREAD MATERIAL: Polyurethane
9. CASTER LOAD RATING RANGE: Medium-Duty
10. CASTER PRODUCT GROUP: Swivel Caster

100 Grainger Parkway, Lake Forest, Illinois 60045-5201 1-(800) GRAINGER, 1-(800) 472-4643, (847) 535-1000 www.grainger.com This file and any associated information and specifications are provided for reference and evaluation purposes only, and is subject to change without notice. Grainger makes no representations, warranties or guarantees as to the appropriateness, accuracy, completeness, or suitability for any purpose, of the file, information or specifications. You are solely responsible for the use of the file, information or specifications.