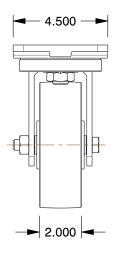

## **PLATE DETAILS**

## NOTES:

1. LOAD RATING: 1400 lb. 2. WHEEL COLOR: Red

3. FRAME FINISH: Zinc PlatedEnamel 4. CASTER WHEEL BEARINGS: Ball 5. CASTER FRAME MATERIAL: Steel 6. CASTER WHEEL SHAPE: Standard

7. CASTER CORE MATERIAL : Cast Iron

8. CASTER WHEEL/TREAD MATERIAL: Cast Iron 9. CASTER LOAD RATING RANGE: Medium-Duty 10. CASTER PRODUCT GROUP: Swivel Caster

100 Grainger Parkway, Lake Forest, Illinois 60045-5201 1-(800) GRAINGER, 1-(800) 472-4643, (847) 535-1000 www.grainger.com This file and any associated information and specifications are provided for reference and evaluation purposes only, and is subject to change without notice. Grainger makes no representations, warranties or guarantees as to the appropriateness, accuracy, completeness, or suitability for any purpose, of the file, information or specifications. You are solely responsible for the use of the file, information or specifications.