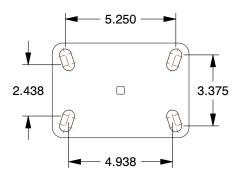

## **PLATE DETAILS**



## **MOUNTING HOLE DETAILS**



## NOTES:

1. LOAD RATING: 1400 lb. 2. WHEEL COLOR: Red

3. FRAME FINISH: Zinc PlatedEnamel 4. CASTER WHEEL BEARINGS: Ball 5. CASTER FRAME MATERIAL: Steel 6. CASTER WHEEL SHAPE: Standard

7. CASTER CORE MATERIAL : Cast Iron

8. CASTER WHEEL/TREAD MATERIAL: Cast Iron 9. CASTER LOAD RATING RANGE: Medium-Duty 10. CASTER PRODUCT GROUP: Swivel Caster







100 Grainger Parkway, Lake Forest, Illinois 60045-5201 1-(800) GRAINGER, 1-(800) 472-4643, (847) 535-1000 www.grainger.com This file and any associated information and specifications are provided for reference and evaluation purposes only, and is subject to change without notice. Grainger makes no representations, warranties or guarantees as to the appropriateness, accuracy, completeness, or suitability for