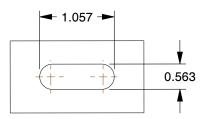

## **PLATE DETAILS**



## **MOUNTING HOLE DETAILS**



## NOTES:

1. LOAD RATING: 1400 lb. 2. WHEEL COLOR: Red

3. FRAME FINISH: Zinc PlatedEnamel 4. CASTER WHEEL BEARINGS: Ball 5. CASTER FRAME MATERIAL: Steel 6. CASTER WHEEL SHAPE: Standard

7. CASTER CORE MATERIAL : Cast Iron

8. CASTER WHEEL/TREAD MATERIAL: Cast Iron 9. CASTER LOAD RATING RANGE: Medium-Duty 10. CASTER PRODUCT GROUP: Swivel Caster







100 Grainger Parkway, Lake Forest, Illinois 60045-5201 1-(800) GRAINGER, 1-(800) 472-4643, (847) 535-1000 www.grainger.com This file and any associated information and specifications are provided for reference and evaluation purposes only, and is subject to change without notice. Grainger makes no representations, warranties or guarantees as to the appropriateness, accuracy, completeness, or suitability for any purpose, of the file, inform