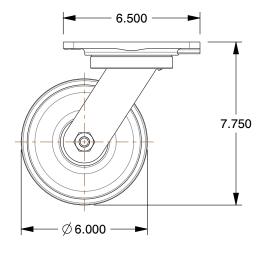

## NOTES:

1. LOAD RATING: 1400 lb. 2. WHEEL COLOR: Red

3. FRAME FINISH: Zinc PlatedEnamel 4. CASTER WHEEL BEARINGS: Ball 5. CASTER FRAME MATERIAL: Steel 6. CASTER WHEEL SHAPE: Standard

7. CASTER CORE MATERIAL : Cast Iron

8. CASTER WHEEL/TREAD MATERIAL: Cast Iron 9. CASTER LOAD RATING RANGE: Medium-Duty 10. CASTER PRODUCT GROUP: Swivel Caster

100 Grainger Parkway, Lake Forest, Illinois 60045-5201 1-(800) GRAINGER, 1-(800) 472-4643, (847) 535-1000 www.grainger.com This file and any associated information and specifications are provided for reference and evaluation purposes only, and is subject to change without notice. Grainger makes no representations, warranties or guarantees as to the appropriateness, accuracy, completeness, or suitability for any purpose, of the file, information or specifications. You are solely responsible for the use of the file, information or specifications.