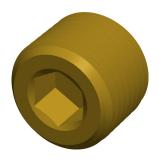

## NOTES:

ITEM: Countersink Plug
MAX. PRESSURE: 1200 psi
TEMP. RANGE: -65° to 250°F
PIPE SIZE - PIPE FITTING: 1/8"
PIPE FITTING MATERIAL: Brass
STANDARDS: SAE, ASME, ASA

7. FITTING CONNECTION TYPE: MNPT

6.13

COMPONENT

Brass Pipe Fitting

6AYZ7

Countersunk Plug, Brass, 1/8 In, MNPT

INCH SHEET

UNIT

1 of 1