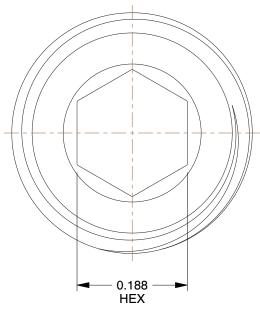

## NOTES:

ITEM: Countersink Plug
MAX. PRESSURE: 1200 psi
TEMP. RANGE: -65° to 250°F
PIPE SIZE - PIPE FITTING: 1/8"
PIPE FITTING MATERIAL: Brass
STANDARDS: SAE, ASME, ASA

7. FITTING CONNECTION TYPE: MNPT

6.13

COMPONENT

Brass Pipe Fitting

6AYZ7

Countersunk Plug, Brass, 1/8 In, MNPT

INCH SHEET

UNIT

1 of 1