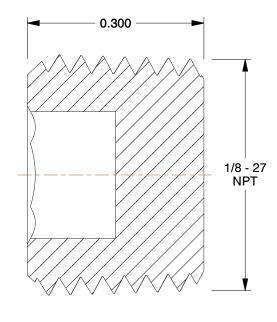

## NOTES:

ITEM: Countersink Plug
MAX. PRESSURE: 1200 psi
TEMP. RANGE: -65° to 250°F
PIPE SIZE - PIPE FITTING: 1/8"
PIPE FITTING MATERIAL: Brass
STANDARDS: SAE, ASME, ASA

7. FITTING CONNECTION TYPE: MNPT

6.13

COMPONENT

Brass Pipe Fitting

6AYZ7

Countersunk Plug, Brass, 1/8 In, MNPT

INCH SHEET

UNIT

1 of 1