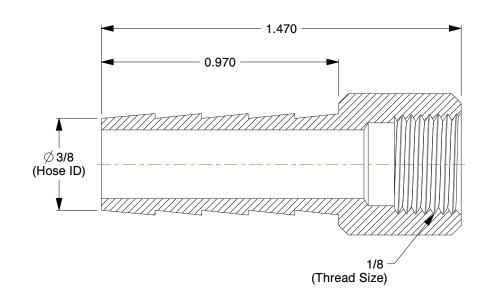

## NOTES:

1. FITTING STYLE: Straight

2. CLAMP TYPE: Crimped or Hose Clamp

100 Grainger Parkway, Lake Forest, Illinois 60045-5201 1-(800) GRAINGER, 1-(800) 472-4643, (847) 535-1000 www.grainger.com This file and any associated information and specifications are provided for reference and evaluation purposes only, and is subject to change without notice. Grainger makes no representations, warranties or guarantees as to the appropriateness, accuracy, completeness, or suitability for any purpose, of the file, information or specifications. You are solely responsible for the use of the file, information or specifications.

## 6AFT2

Hose Barb, 3/8 In Barb, 1/8 In FNPT, Alum

INCH
SHEET

1 of 1