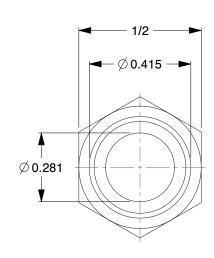

## NOTES:

1. FITTING STYLE: Straight

2. CLAMP TYPE: Crimped or Hose Clamp



100 Grainger Parkway, Lake Forest, Illinois 60045-5201 1-(800) GRAINGER, 1-(800) 472-4643, (847) 535-1000 www.grainger.com This file and any associated information and specifications are provided for reference and evaluation purposes only, and is subject to change without notice. Grainger makes no representations, warranties or guarantees as to the appropriateness, accuracy, completeness, or suitability for any purpose, of the file, information or specifications. You are solely responsible for the use of the file, information or specifications.

This drawing is the property of GRAINGER. It contains confidential, proprietary information that is GRAINGER property. Do not disclose to or duplicate for others exc