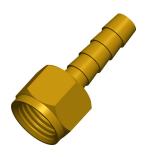

## COMPONENT

Barbed Hose Fittings

## 6AFR9

Hose Barb, 1/4 In Barb, 1/4 In FNPSM, Brass

INCH

UNIT

1 of 1