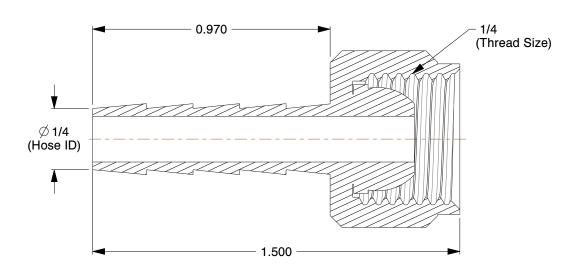

## NOTES:

1. FITTING STYLE: Straight

2. CLAMP TYPE: Crimped or Hose Clamp



100 Grainger Parkway, Lake Forest, Illinois 60045-5201 1-(800) GRAINGER, 1-(800) 472-4643, (847) 535-1000 www.grainger.com This file and any associated information and specifications are provided for reference and evaluation purposes only, and is subject to change without notice. Grainger makes no representations, warranties or guarantees as to the appropriateness, accuracy, completeness, or suitability for any purpose, of the file, information or specifications. You are solely responsible for the use of the file, information or specifications.

This drawing is the property of GRAINGER. It contains confidential, proprietary information that is GRAINGER property. Do not disclose to or duplicate for others excep