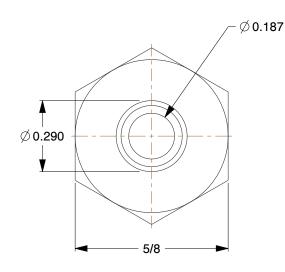

## NOTES:

1. FITTING STYLE: Straight

2. CLAMP TYPE: Crimped or Hose Clamp



100 Grainger Parkway, Lake Forest, Illinois 60045-5201 1-(800) GRAINGER, 1-(800) 472-4643, (847) 535-1000 www.grainger.com This file and any associated information and specifications are provided for reference and evaluation purposes only, and is subject to change without notice. Grainger makes no representations, warranties or guarantees as to the appropriateness, accuracy, completeness, or suitability for any purpose, of the file, information or specifications. You are solely responsible for the use of the file, information or specifications.

This drawing is the property of GRAINGER. It contains confidential, proprietary information that is GRAINGER property. Do not disclose to or duplicate for others exc