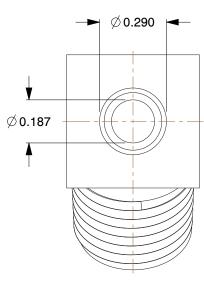

## **NOTES:**

- 1. MAX. PRESSURE: 300 psi. 2. FITTING STYLE: 45° Elbow
- 3. CLAMP TYPE: Crimped or Hose Clamp

100 Grainger Parkway, Lake Forest, Illinois 60045-5201 1-(800) GRAINGER, 1-(800) 472-4643, (847) 535-1000 www.grainger.com This file and any associated information and specifications are provided for reference and evaluation purposes only, and is subject to change without notice. Grainger makes no representations, warranties or guarantees as to the appropriateness, accuracy, completeness, or suitability for any purpose, of the file, information or specifications.

## 6AFR4

Hose Barb, 1/4 In Barb, 1/4 In MNPT, Brass

INCH
SHEET

1 of 1