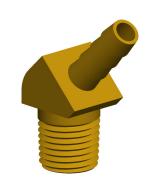

## **NOTES:**

- 1. MAX. PRESSURE: 300 psi. 2. FITTING STYLE: 45° Elbow
- 3. CLAMP TYPE: Crimped or Hose Clamp

100 Grainger Parkway, Lake Forest, Illinois 60045-5201 1-(800) GRAINGER, 1-(800) 472-4643, (847) 535-1000 www.grainger.com This file and any associated information and specifications are provided for reference and evaluation purposes only, and is subject to change without notice. Grainger makes no representations, warranties or guarantees as to the appropriateness, accuracy, completeness, or suitability for any purpose, of the file, information or specifications.

## 6AFR4

Hose Barb, 1/4 In Barb, 1/4 In MNPT, Brass

INCH
SHEET

1 of 1