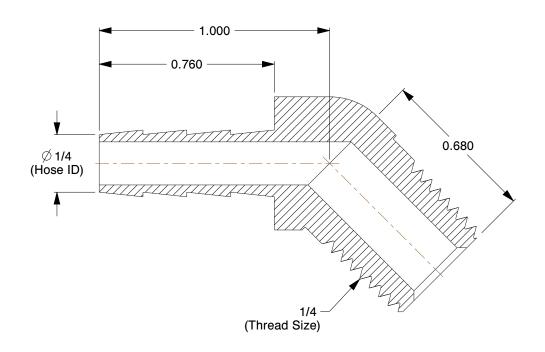

## **NOTES:**

- 1. MAX. PRESSURE: 300 psi. 2. FITTING STYLE: 45° Elbow
- 3. CLAMP TYPE: Crimped or Hose Clamp

100 Grainger Parkway, Lake Forest, Illinois 60045-5201 1-(800) GRAINGER, 1-(800) 472-4643, (847) 535-1000 www.grainger.com This file and any associated information and specifications are provided for reference and evaluation purposes only, and is subject to change without notice. Grainger makes no representations, warranties or guarantees as to the appropriateness, accuracy, completeness, or suitability for any purpose, of the file, information or specifications.

## 6AFR4

Hose Barb, 1/4 In Barb, 1/4 In MNPT, Brass

INCH
SHEET

1 of 1