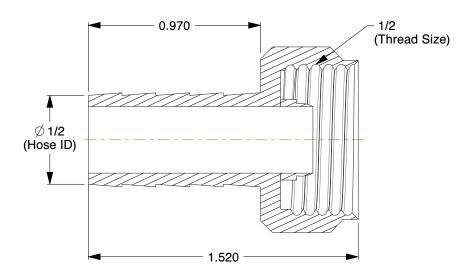

## **NOTES:**

- 1. FITTING STYLE: Straight 2. MAX. PRESSURE: 300 psi.
- 3. CLAMP TYPE: Crimped or Hose Clamp

100 Grainger Parkway, Lake Forest, Illinois 60045-5201 1-(800) GRAINGER, 1-(800) 472-4643, (847) 535-1000 www.grainger.com This file and any associated information and specifications are provided for reference and evaluation purposes only, and is subject to change without notice. Grainger makes no representations, warranties or guarantees as to the appropriateness, accuracy, completeness, or suitability for any purpose, of the file, information or specifications. You are solely responsible for the use of the file, information or specifications.

## 6AFR1

Hose Barb, 1/2 In Barb, 1/2 In FNPSM, Brass

INCH
SHEET

1 of 1