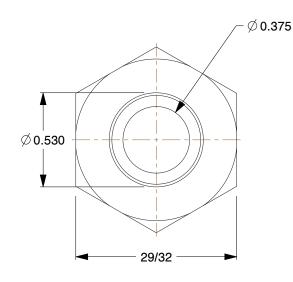

## **NOTES:**

- 1. FITTING STYLE: Straight 2. MAX. PRESSURE: 300 psi.
- 3. CLAMP TYPE: Crimped or Hose Clamp

100 Grainger Parkway, Lake Forest, Illinois 60045-5201 1-(800) GRAINGER, 1-(800) 472-4643, (847) 535-1000 www.grainger.com This file and any associated information and specifications are provided for reference and evaluation purposes only, and is subject to change without notice. Grainger makes no representations, warranties or guarantees as to the appropriateness, accuracy, completeness, or suitability for any purpose, of the file, information or specifications. You are solely responsible for the use of the file, information or specifications.

## 6AFR1

Hose Barb, 1/2 In Barb, 1/2 In FNPSM, Brass

INCH
SHEET

1 of 1