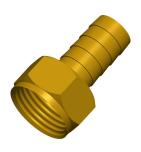

## **NOTES:**

- 1. FITTING STYLE: Straight 2. MAX. PRESSURE: 300 psi.
- 3. CLAMP TYPE: Crimped or Hose Clamp

100 Grainger Parkway, Lake Forest, Illinois 60045-5201 1-(800) GRAINGER, 1-(800) 472-4643, (847) 535-1000 www.grainger.com This file and any associated information and specifications are provided for reference and evaluation purposes only, and is subject to change without notice. Grainger makes no representations, warranties or guarantees as to the appropriateness, accuracy, completeness, or suitability for any purpose, of the file, information or specifications. You are solely responsible for the use of the file, information or specifications.

## 6AFR1

Hose Barb, 1/2 In Barb, 1/2 In FNPSM, Brass

INCH
SHEET

1 of 1