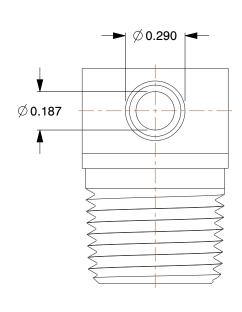

## **NOTES:**

- 1. MAX. PRESSURE: 300 psi. 2. FITTING STYLE: 90° Elbow
- 3. CLAMP TYPE: Crimped or Hose Clamp

100 Grainger Parkway, Lake Forest, Illinois 60045-5201 1-(800) GRAINGER, 1-(800) 472-4643, (847) 535-1000 www.grainger.com This file and any associated information and specifications are provided for reference and evaluation purposes only, and is subject to change without notice. Grainger makes no representations, warranties or guarantees as to the appropriateness, accuracy, completeness, or suitability for any purpose, of the file, information or specifications.

## 6AFR0

Hose Barb, 1/4 In Barb, 3/8 In MNPT, Brass

INCH
SHEET

1 of 1