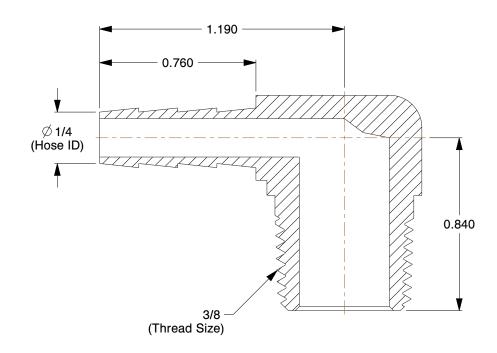

## **NOTES:**

- 1. MAX. PRESSURE: 300 psi. 2. FITTING STYLE: 90° Elbow
- 3. CLAMP TYPE: Crimped or Hose Clamp

100 Grainger Parkway, Lake Forest, Illinois 60045-5201 1-(800) GRAINGER, 1-(800) 472-4643, (847) 535-1000 www.grainger.com This file and any associated information and specifications are provided for reference and evaluation purposes only, and is subject to change without notice. Grainger makes no representations, warranties or guarantees as to the appropriateness, accuracy, completeness, or suitability for any purpose, of the file, information or specifications.

## 6AFR0

Hose Barb, 1/4 In Barb, 3/8 In MNPT, Brass

INCH
SHEET

1 of 1