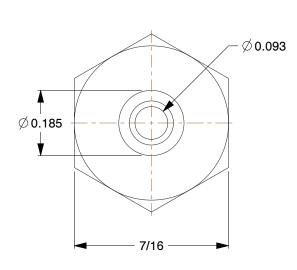

| 6  | ΑI   | F | <b>⊃</b> ⊿ |
|----|------|---|------------|
| O. | abla |   | - 4        |

COMPONENT

Hose Barb, 1/8 In Barb, 1/8 In MNPT, Brass

| UNIT   |
|--------|
| INCH   |
| SHEET  |
| 1 of 1 |

Barbed Hose Fittings