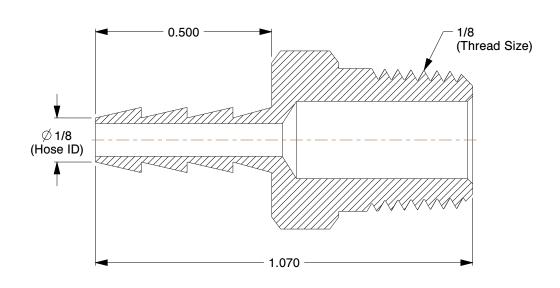

## **NOTES:**

- 1. FITTING STYLE: Straight 2. MAX. PRESSURE: 300 psi.
- 3. CLAMP TYPE: Crimped or Hose Clamp

100 Grainger Parkway, Lake Forest, Illinois 60045-5201 1-(800) GRAINGER, 1-(800) 472-4643, (847) 535-1000 www.grainger.com This file and any associated information and specifications are provided for reference and evaluation purposes only, and is subject to change without notice. Grainger makes no representations, warranties or guarantees as to the appropriateness, accuracy, completeness, or suitability for any purpose, of the file, information or specifications. You are solely responsible for the use of the file, information or specifications.

| 6  | ΑI   | F | <b>⊃</b> ⊿ |
|----|------|---|------------|
| O. | abla |   | - 4        |

COMPONENT

Hose Barb, 1/8 In Barb, 1/8 In MNPT, Brass

| UNIT   |
|--------|
| INCH   |
| SHEET  |
| 1 of 1 |

Barbed Hose Fittings