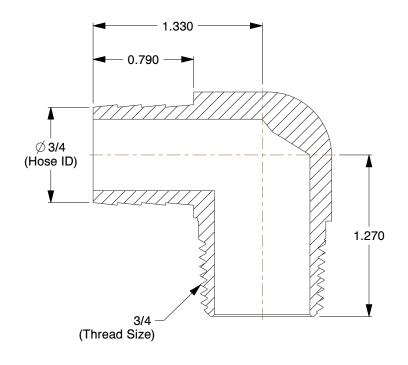

## **NOTES:**

- 1. MAX. PRESSURE: 300 psi. 2. FITTING STYLE: 90° Elbow
- 3. CLAMP TYPE: Crimped or Hose Clamp

100 Grainger Parkway, Lake Forest, Illinois 60045-5201 1-(800) GRAINGER, 1-(800) 472-4643, (847) 535-1000 www.grainger.com This file and any associated information and specifications are provided for reference and evaluation purposes only, and is subject to change without notice. Grainger makes no representations, warranties or guarantees as to the appropriateness, accuracy, completeness, or suitability for any purpose, of the file, information or specifications. You are solely responsible for the use of the file, information or specifications.

SCALE

6AFP2

COMPONENT

Hose Barb, 3/4 In Barb, 3/4 In MNPT, Brass

| Barbed Hose Fittings |        |
|----------------------|--------|
|                      | UNIT   |
| 2                    | INCH   |
| sarb, 3/4 In<br>sss  | SHEET  |
|                      | 1 of 1 |