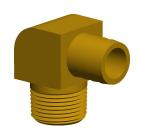

## **NOTES:**

- 1. MAX. PRESSURE: 300 psi. 2. FITTING STYLE: 90° Elbow
- 3. CLAMP TYPE: Crimped or Hose Clamp

100 Grainger Parkway, Lake Forest, Illinois 60045-5201 1-(800) GRAINGER, 1-(800) 472-4643, (847) 535-1000 www.grainger.com This file and any associated information and specifications are provided for reference and evaluation purposes only, and is subject to change without notice. Grainger makes no representations, warranties or guarantees as to the appropriateness, accuracy, completeness, or suitability for any purpose, of the file, information or specifications. You are solely responsible for the use of the file, information or specifications.

SCALE

6AFP2

COMPONENT

Hose Barb, 3/4 In Barb, 3/4 In MNPT, Brass

| Barbed Hose Fittings |        |
|----------------------|--------|
|                      | UNIT   |
| 2                    | INCH   |
| sarb, 3/4 In<br>sss  | SHEET  |
|                      | 1 of 1 |