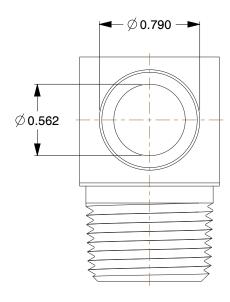

## **NOTES:**

- 1. MAX. PRESSURE: 300 psi. 2. FITTING STYLE: 90° Elbow
- 3. CLAMP TYPE: Crimped or Hose Clamp

100 Grainger Parkway, Lake Forest, Illinois 60045-5201 1-(800) GRAINGER, 1-(800) 472-4643, (847) 535-1000 www.grainger.com This file and any associated information and specifications are provided for reference and evaluation purposes only, and is subject to change without notice. Grainger makes no representations, warranties or guarantees as to the appropriateness, accuracy, completeness, or suitability for any purpose, of the file, information or specifications. You are solely responsible for the use of the file, information or specifications.

SCALE

6AFP2

COMPONENT

Hose Barb, 3/4 In Barb, 3/4 In MNPT, Brass

| Barbed Hose Fittings |        |
|----------------------|--------|
|                      | UNIT   |
| 2                    | INCH   |
| sarb, 3/4 In<br>sss  | SHEET  |
|                      | 1 of 1 |