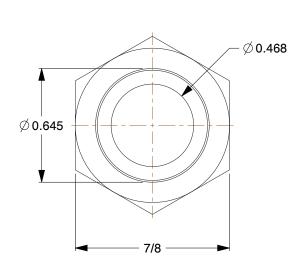

## **NOTES:**

- 1. FITTING STYLE: Straight 2. MAX. PRESSURE: 300 psi.
- 3. CLAMP TYPE: Crimped or Hose Clamp



100 Grainger Parkway, Lake Forest, Illinois 60045-5201 1-(800) GRAINGER, 1-(800) 472-4643, (847) 535-1000 www.grainger.com This file and any associated information and specifications are provided for reference and evaluation purposes only, and is subject to change without notice. Grainger makes no representations, warranties or guarantees as to the appropriateness, accuracy, completeness, or suitability for any purpose, of the file, information or specifications.

You are solely responsible for the use of the file, information or specifications.

This drawing is the property of GRAINGER. It contains confidential, proprietary information that is GRAINGER property. Do not disc