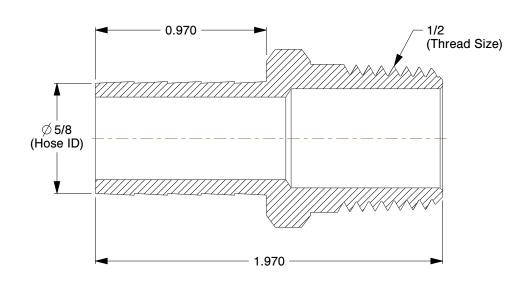

## **NOTES:**

- 1. FITTING STYLE: Straight 2. MAX. PRESSURE: 300 psi.
- 3. CLAMP TYPE: Crimped or Hose Clamp



100 Grainger Parkway, Lake Forest, Illinois 60045-5201 1-(800) GRAINGER, 1-(800) 472-4643, (847) 535-1000 www.grainger.com This file and any associated information and specifications are provided for reference and evaluation purposes only, and is subject to change without notice. Grainger makes no representations, warranties or guarantees as to the appropriateness, accuracy, completeness, or suitability for any purpose, of the file, information or specifications.

You are solely responsible for the use of the file, information or specifications.

This drawing is the property of GRAINGER. It contains confidential, proprietary information that is GRAINGER property. Do not disclo