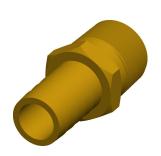

## COMPONENT

Barbed Hose Fittings

## 6AFL4

Hose Barb, 5/8 In Barb, 1/2 In MNPT, Brass

INCH
SHEET

1 of 1