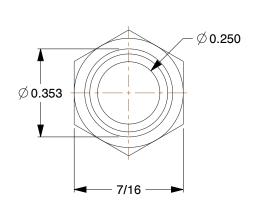

SCALE

6AFK6

COMPONENT

Hose Barb, 5/16 In Barb, 1/8 In MNPT, Bras

| Barbed Hose Fittings |        |
|----------------------|--------|
|                      | UNIT   |
| 6                    | INCH   |
| Barb, 1/8 In<br>as   | SHEET  |
|                      | 1 of 1 |