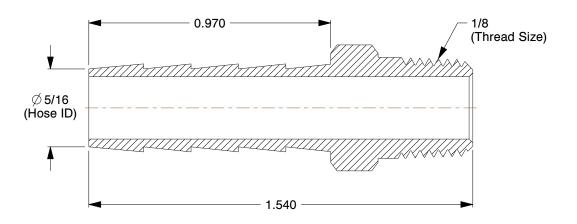

SCALE

6AFK6

COMPONENT

Hose Barb, 5/16 In Barb, 1/8 In MNPT, Bras

| Barbed Hose Fittings |        |
|----------------------|--------|
|                      | UNIT   |
| 6                    | INCH   |
| Barb, 1/8 In<br>as   | SHEET  |
|                      | 1 of 1 |