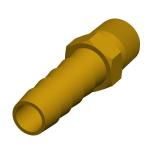

## **NOTES:**

FITTING STYLE: Straight
MAX. PRESSURE: 300 psi.
CLAMP TYPE: Hose Clamp

100 Grainger Parkway, Lake Forest, Illinois 60045-5201 1-(800) GRAINGER, 1-(800) 472-4643, (847) 535-1000 www.grainger.com This file and any associated information and specifications are provided for reference and evaluation purposes only, and is subject to change without notice. Grainger makes no representations, warranties or guarantees as to the appropriateness, accuracy, completeness, or suitability for any purpose, of the file, information or specifications. You are solely responsible for the use of the file, information or specifications.

SCALE

6AFK6

COMPONENT

Hose Barb, 5/16 In Barb, 1/8 In MNPT, Bras

| Barbed Hose Fittings |        |
|----------------------|--------|
|                      | UNIT   |
| 6                    | INCH   |
| Barb, 1/8 In<br>as   | SHEET  |
|                      | 1 of 1 |