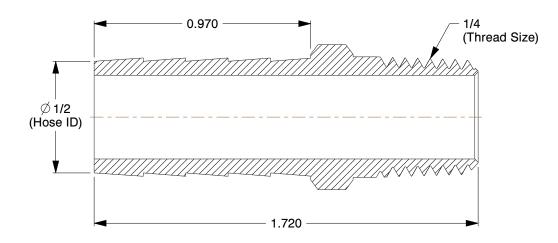

## **NOTES:**

- 1. FITTING STYLE: Straight 2. MAX. PRESSURE: 300 psi.
- 3. CLAMP TYPE: Crimped or Hose Clamp

100 Grainger Parkway, Lake Forest, Illinois 60045-5201 1-(800) GRAINGER, 1-(800) 472-4643, (847) 535-1000 www.grainger.com This file and any associated information and specifications are provided for reference and evaluation purposes only, and is subject to change without notice. Grainger makes no representations, warranties or guarantees as to the appropriateness, accuracy, completeness, or suitability for any purpose, of the file, information or specifications. You are solely responsible for the use of the file, information or specifications.

## 6AFG9

Hose Barb, 1/2 In Barb, 1/4 In MNPT, Brass

INCH
SHEET

1 of 1