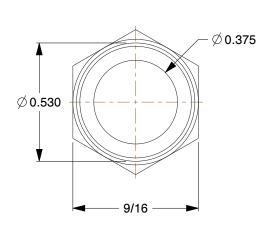

## **NOTES:**

- 1. FITTING STYLE: Straight 2. MAX. PRESSURE: 300 psi.
- 3. CLAMP TYPE: Crimped or Hose Clamp

100 Grainger Parkway, Lake Forest, Illinois 60045-5201 1-(800) GRAINGER, 1-(800) 472-4643, (847) 535-1000 www.grainger.com This file and any associated information and specifications are provided for reference and evaluation purposes only, and is subject to change without notice. Grainger makes no representations, warranties or guarantees as to the appropriateness, accuracy, completeness, or suitability for any purpose, of the file, information or specifications. You are solely responsible for the use of the file, information or specifications.

## 6AFG9

Hose Barb, 1/2 In Barb, 1/4 In MNPT, Brass

INCH
SHEET

1 of 1