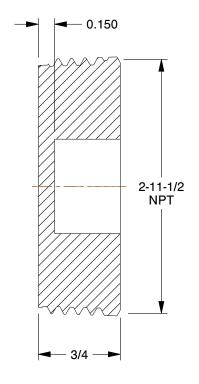

1.12

COMPONENT

Square Socket Plug

60VX51

Square Socket Plug: Brass, 2 in Fitting Pipe Size, Male NPT, Class 125, 3/4 in Overall Lg

UNIT

INCH SHEET

1 of 1