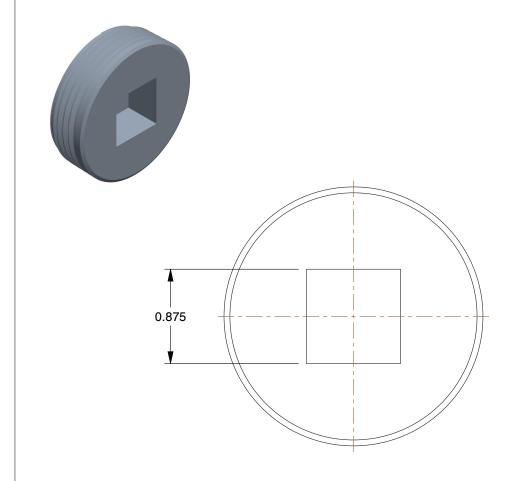

1.12

COMPONENT

Square Socket Plug

60VX51

Square Socket Plug: Brass, 2 in Fitting Pipe Size, Male NPT, Class 125, 3/4 in Overall Lg

UNIT

INCH SHEET

1 of 1