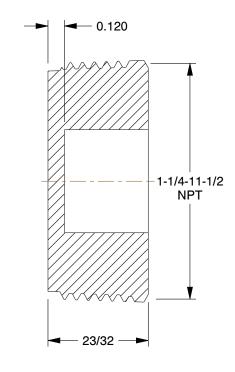

1.43

COMPONENT

Square Socket Plug

60VX49

Square Socket Plug: Brass, 1 1/4 in Fitting Pipe Size, Male NPT, Class 125, 11/16 in Overall Lg, NPT INCH
SHEET

1 of 1