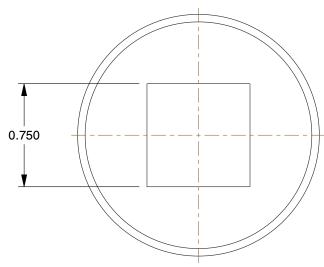

1.43

COMPONENT

Square Socket Plug

60VX49

Square Socket Plug: Brass, 1 1/4 in Fitting Pipe Size, Male NPT, Class 125, 11/16 in Overall Lg, NPT INCH
SHEET

1 of 1