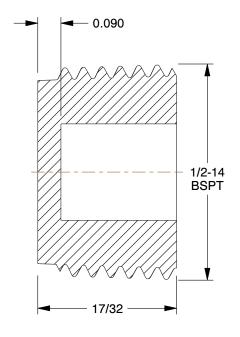

SCALE

2.68

COMPONENT

Square Socket Plug

60VX44

Square Socket Plug: Brass, 1/2 in Fitting Pipe Size, Male BSPT, Class 125, 1/2 in Overall Lg, Plug INCH
SHEET

1 of 1