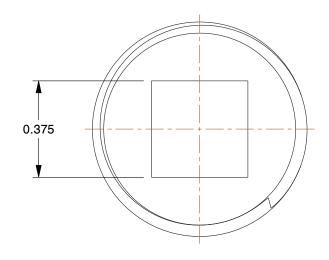

SCALE

2.68

COMPONENT

Square Socket Plug

60VX44

Square Socket Plug: Brass, 1/2 in Fitting Pipe Size, Male BSPT, Class 125, 1/2 in Overall Lg, Plug INCH
SHEET

1 of 1