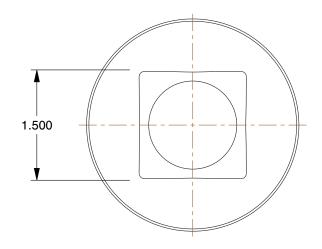

SCALE

0.77

COMPONENT

Square Head Plug

60VX33

Square Head Plug: Brass, 2 1/2 in Fitting Pipe Size, Male NPT, Class 125, 1 3/4 in Overall Lg, Plug INCH
SHEET

1 of 1