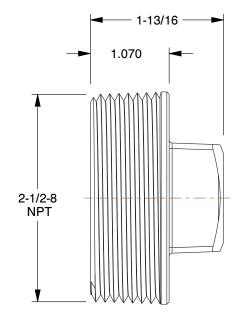

SCALE

0.77

COMPONENT

Square Head Plug

60VX33

Square Head Plug: Brass, 2 1/2 in Fitting Pipe Size, Male NPT, Class 125, 1 3/4 in Overall Lg, Plug INCH
SHEET

1 of 1