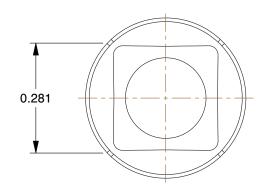

4.07

COMPONENT

Square Head Plug

60VX25

Square Head Plug: Brass, 1/8 in Fitting Pipe Size, Male NPT, Class 125, 1/2 in Overall Lg

INCH

SHEET

1 of 1