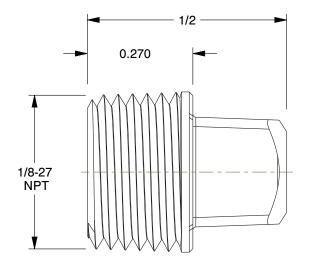

4.07

COMPONENT

Square Head Plug

60VX25

Square Head Plug: Brass, 1/8 in Fitting Pipe Size, Male NPT, Class 125, 1/2 in Overall Lg

INCH

SHEET

1 of 1