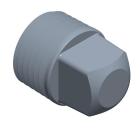

4.07

COMPONENT

Square Head Plug

60VX25

Square Head Plug: Brass, 1/8 in Fitting Pipe Size, Male NPT, Class 125, 1/2 in Overall Lg

INCH

SHEET

1 of 1