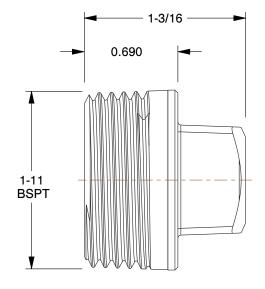

1.41

60VX18

COMPONENT

Square Head Plug: Brass, 1 in Fitting Pipe Size, Male BSPT, Class 125, 1 3/16 in Overall Lg, Plug

UNIT INCH

Square Head Plug

SHEET 1 of 1