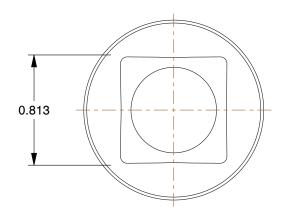

1.41

60VX18

COMPONENT

Square Head Plug: Brass, 1 in Fitting Pipe Size, Male BSPT, Class 125, 1 3/16 in Overall Lg, Plug

UNIT INCH

Square Head Plug

SHEET 1 of 1