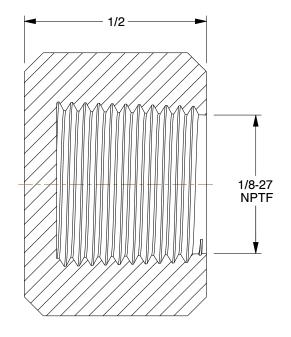

4.05

COMPONENT

Round Cap

60VT34

Round Cap: Black Zinc-Plated Brass, 1/8 in Fitting Pipe Size, Female NPTF, Class 1000

INCH

SHEET

1 of 1