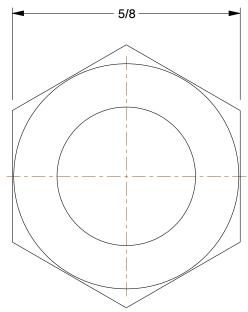

4.05

COMPONENT

Round Cap

60VT34

Round Cap: Black Zinc-Plated Brass, 1/8 in Fitting Pipe Size, Female NPTF, Class 1000

INCH

SHEET

1 of 1