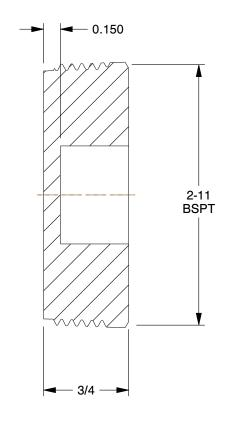

SCALE

1.17

COMPONENT

Recessed Square Plug

60VR35

Square Socket Plug: Brass, 2 in Fitting Pipe Size, BSPT, Class 125, 3/4 in Overall Lg INCH
SHEET

1 of 1