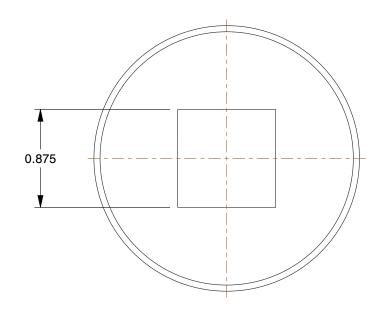

SCALE

1.17

COMPONENT

Recessed Square Plug

60VR35

Square Socket Plug: Brass, 2 in Fitting Pipe Size, BSPT, Class 125, 3/4 in Overall Lg INCH
SHEET

1 of 1