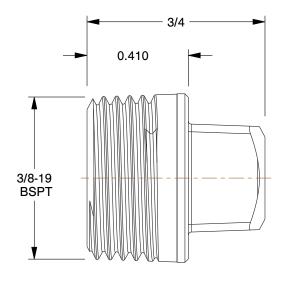

SCALE

2.57

COMPONENT

Square Head Plug

60VR27

Square Head Plug: Brass, 3/8 in Fitting Pipe Size, Male BSPT, Class 125, 11/16 in Overall Lg

INCH

SHEET