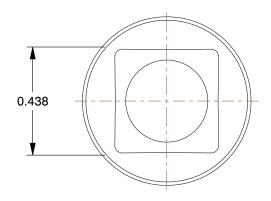

SCALE

2.57

COMPONENT

Square Head Plug

60VR27

Square Head Plug: Brass, 3/8 in Fitting Pipe Size, Male BSPT, Class 125, 11/16 in Overall Lg

INCH

SHEET