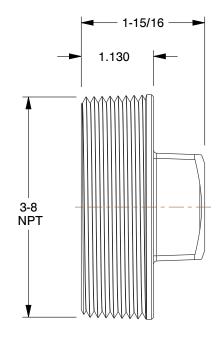

SCALE

0.67

COMPONENT

Square Head Plug

60VR24

Square Head Plug: Brass, 3 in Fitting Pipe Size, Male NPT, Class 125, 1 7/8 in Overall Lg INCH
SHEET

1 of 1