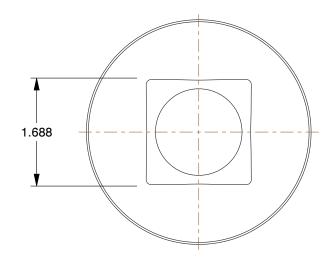

SCALE

0.67

COMPONENT

Square Head Plug

60VR24

Square Head Plug: Brass, 3 in Fitting Pipe Size, Male NPT, Class 125, 1 7/8 in Overall Lg INCH
SHEET

1 of 1