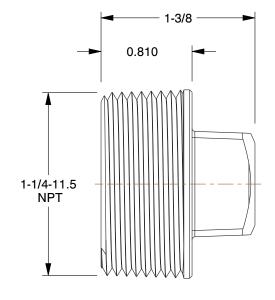

1.17

COMPONENT

Square Head Plug

60VR18

Square Head Plug: Brass, 1 1/4 in Fitting Pipe Size, Male NPT, Class 125, 1 1/4 in Overall Lg

INCH

SHEET

1 of 1