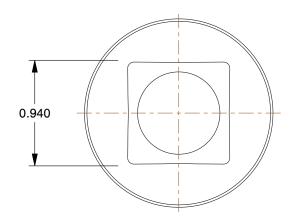

1.17

COMPONENT

Square Head Plug

60VR18

Square Head Plug: Brass, 1 1/4 in Fitting Pipe Size, Male NPT, Class 125, 1 1/4 in Overall Lg

INCH

SHEET

1 of 1