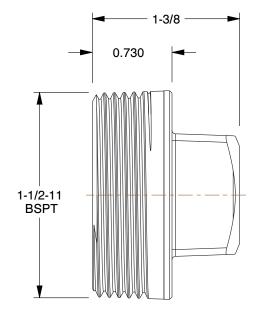

## 60VR15

Square Head Plug: Brass, 1 1/2 in Fitting Pipe Size, Male BSPT, Class 125, 1 5/16 in Overall Lg INCH
SHEET

1 of 1