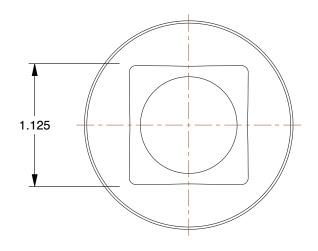

## 60VR15

Square Head Plug: Brass, 1 1/2 in Fitting Pipe Size, Male BSPT, Class 125, 1 5/16 in Overall Lg INCH
SHEET

1 of 1