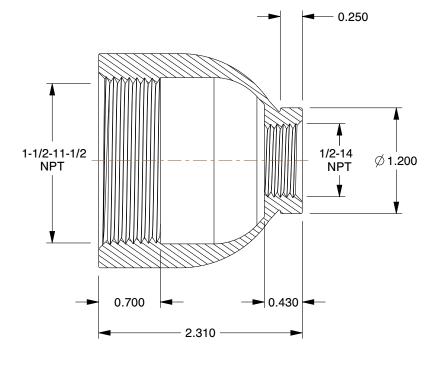

## 60VP64

Reducing Coupling: Brass, 1 1/2 in x 1/2 in Fitting Pipe Size, Female NPT x Female NPT, Class 125

INCH
SHEET

1 of 1