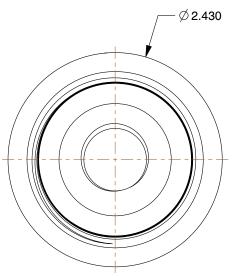

## 60VP64

Reducing Coupling: Brass, 1 1/2 in x 1/2 in Fitting Pipe Size, Female NPT x Female NPT, Class 125

INCH
SHEET

1 of 1