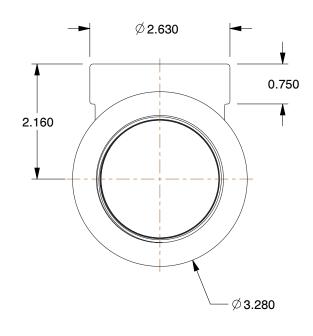

## 60VP41

COMPONENT

Reducing Branch Tee: Brass, 2 in x 1 1/2 in x 2 in Fitting Pipe Size, Class 125

| UNIT |
|------|
| INCH |

Reducing Branch Tee

SHEET

1 of 1