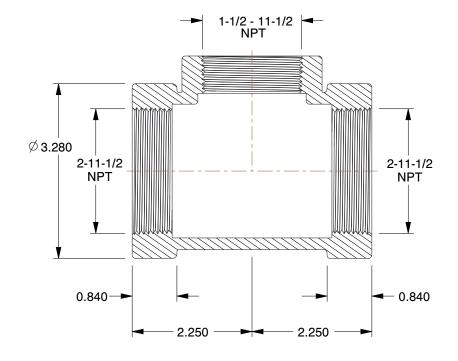

## 60VP41

COMPONENT

Reducing Branch Tee: Brass, 2 in x 1 1/2 in x 2 in Fitting Pipe Size, Class 125

| UNIT |
|------|
| INCH |

Reducing Branch Tee

SHEET

1 of 1