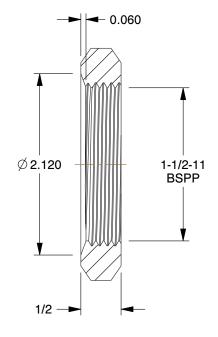

60VP21

COMPONENT

Locknut: Brass, 1 1/2 in Fitting Pipe Size, Female NPSL, Class 125, 1/2 in Overall Lg

UNIT

Locknut

INCH

SHEET

1 of 1