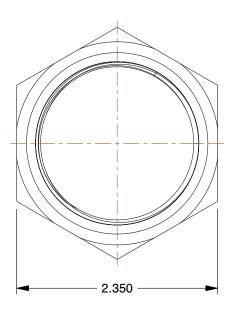

60VP21

COMPONENT

Locknut: Brass, 1 1/2 in Fitting Pipe Size, Female NPSL, Class 125, 1/2 in Overall Lg

UNIT

Locknut

INCH

SHEET

1 of 1