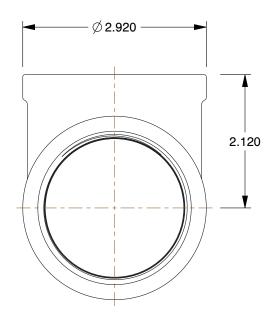

SCALE

1.00

COMPONENT

90 Degree Elbow

60VN48

90 Degree Elbow: Brass, 2 in x 2 in Fitting Pipe Size, Female BSPT x Female BSPT, Class 125

INCH

SHEET