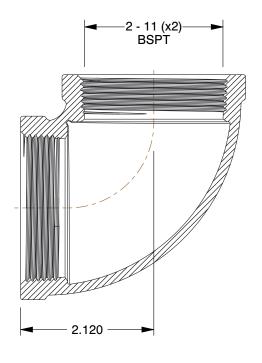

SCALE

1.00

COMPONENT

90 Degree Elbow

60VN48

90 Degree Elbow: Brass, 2 in x 2 in Fitting Pipe Size, Female BSPT x Female BSPT, Class 125

INCH

SHEET