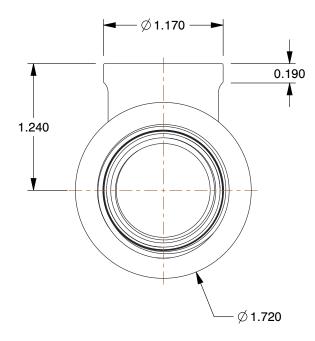

60VN40

COMPONENT

Dual Reducing Tee: Brass, 1 in x 3/4 in x 1/2 Fitting Pipe Size, Class 125

| Reducing Tee           |        |
|------------------------|--------|
|                        | UNIT   |
|                        | INCH   |
| 3/4 in x 1/2 in<br>125 | SHEET  |
|                        | 1 of 1 |