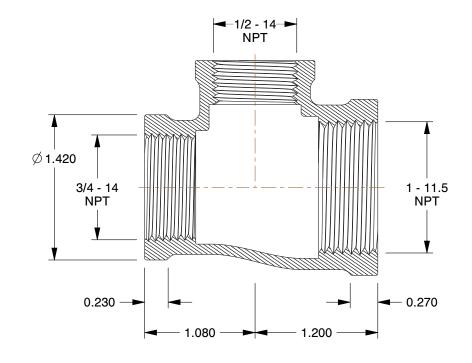

60VN40

COMPONENT

Dual Reducing Tee: Brass, 1 in x 3/4 in x 1/2 Fitting Pipe Size, Class 125

| Reducing Tee           |        |
|------------------------|--------|
|                        | UNIT   |
|                        | INCH   |
| 3/4 in x 1/2 in<br>125 | SHEET  |
|                        | 1 of 1 |