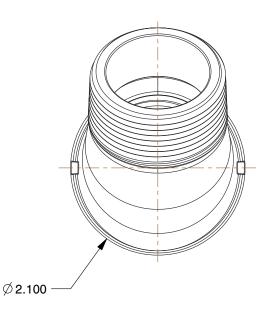

0.87

COMPONENT

45 Degree Street Elbow

60VN15

45 Degree Street Elbow: Brass, 1 1/4 in x 1 1/4 in Fitting Pipe Size, Male NPT x Female NPT, Class 125 INCH

UNIT

1 of 1