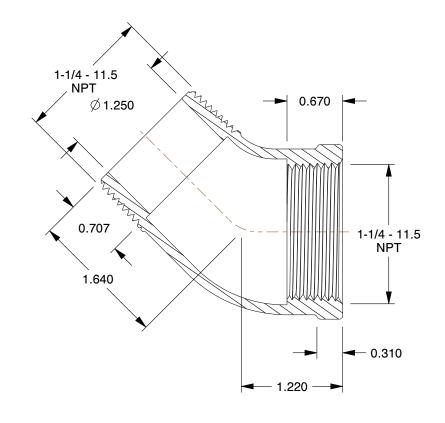

0.87

COMPONENT

45 Degree Street Elbow

60VN15

45 Degree Street Elbow: Brass, 1 1/4 in x 1 1/4 in Fitting Pipe Size, Male NPT x Female NPT, Class 125 INCH

UNIT

1 of 1