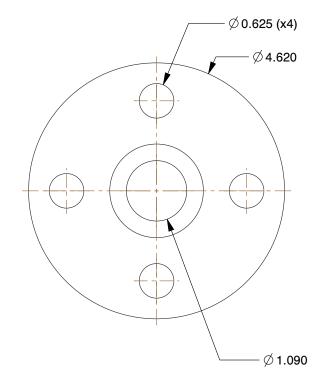

60VM16

Pipe Flange: Steel, Slip-On Flange, 3/4 in Pipe Size, Raised Face Slip-On Flange

| Pipe Flange            |        |
|------------------------|--------|
|                        | UNIT   |
|                        | INCH   |
| Flange,<br>o-On Flange | SHEET  |
|                        | 1 of 1 |