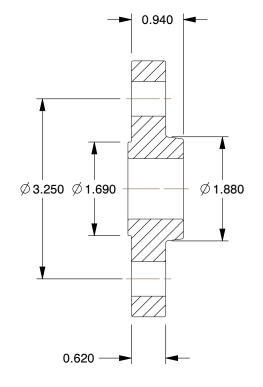

60VM16

Pipe Flange: Steel, Slip-On Flange, 3/4 in Pipe Size, Raised Face Slip-On Flange

| Pipe Flange            |        |
|------------------------|--------|
|                        | UNIT   |
|                        | INCH   |
| Flange,<br>o-On Flange | SHEET  |
|                        | 1 of 1 |