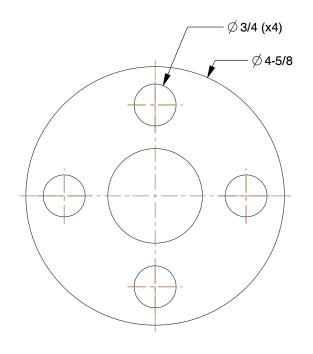

0.58

COMPONENT

Pipe Flange

60VL91

Pipe Flange: Steel, Blind Flange 3/4 in Pipe Size, Raised Face Blind Flange

INCH

SHEET

1 of 1