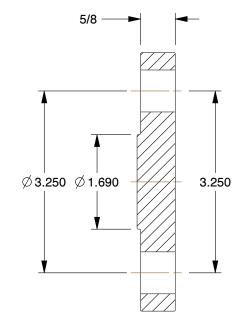

0.58

COMPONENT

Pipe Flange

60VL91

Pipe Flange: Steel, Blind Flange 3/4 in Pipe Size, Raised Face Blind Flange

INCH

SHEET

1 of 1