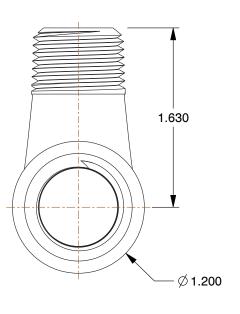

COMPONENT

90 Degree Street Elbow

## 60VJ91

90 Degree Street Elbow: 304 Stainless Steel, 1/2 in x 1/2 in Fitting Pipe Size, Female NPT x Male NPT INCH
SHEET

1 of 1