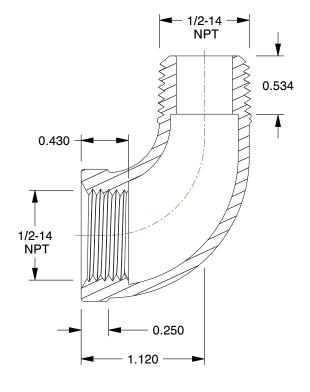

COMPONENT

90 Degree Street Elbow

## 60VJ91

90 Degree Street Elbow: 304 Stainless Steel, 1/2 in x 1/2 in Fitting Pipe Size, Female NPT x Male NPT INCH
SHEET

1 of 1