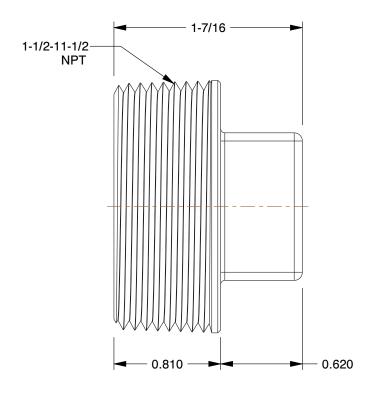

SCALE

1.00

COMPONENT

Square Head Plug

60VJ81

Square Head Plug: 304 Stainless Steel, 1 1/2 in Fitting Pipe Size, Male NPT, Class 150, Plug

INCH

SHEET 1 of 1