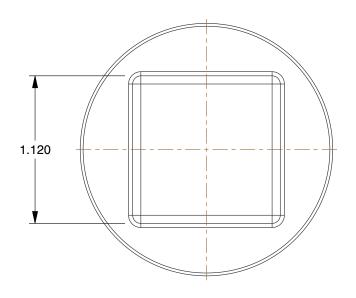

SCALE

1.00

COMPONENT

Square Head Plug

60VJ81

Square Head Plug: 304 Stainless Steel, 1 1/2 in Fitting Pipe Size, Male NPT, Class 150, Plug

INCH

SHEET 1 of 1