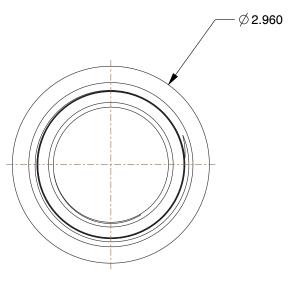

COMPONENT

**Reducing Coupling** 

## 60VH03

Reducing Coupling: 316 Stainless Steel, 2 in x 1 1/2 in Fitting Pipe Size, Female BSPT x Female BSPT UNIT
INCH[MM]
SHEET

1 of 1