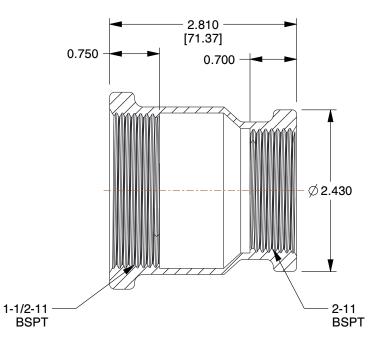

COMPONENT

**Reducing Coupling** 

## 60VH03

Reducing Coupling: 316 Stainless Steel, 2 in x 1 1/2 in Fitting Pipe Size, Female BSPT x Female BSPT UNIT
INCH[MM]
SHEET

1 of 1