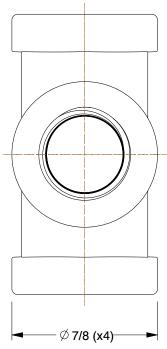

1.996

COMPONENT

Cross

60VF26

Female Cross: 304 Stainless Steel, 1/4 in x 1/4 in x 1/4 in x 1/4 in Fitting Pipe Size

INCH

SHEET

1 of 1