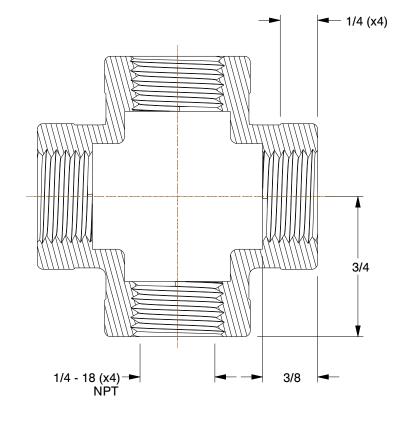

1.996

COMPONENT

Cross

60VF26

Female Cross: 304 Stainless Steel, 1/4 in x 1/4 in x 1/4 in x 1/4 in Fitting Pipe Size

INCH

SHEET

1 of 1