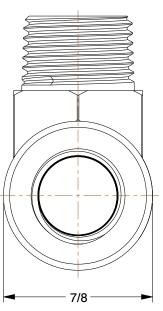

SCALE

60VF14

COMPONENT

Branch Tee: 304 Stainless Steel, 1/4 in x 1/4 in x 1/4 in Fitting Pipe Size

Branch Tee

INCH

SHEET

1 of 1