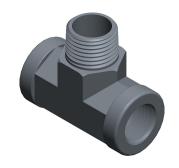

SCALE

60VF14

COMPONENT

Branch Tee: 304 Stainless Steel, 1/4 in x 1/4 in x 1/4 in Fitting Pipe Size

Branch Tee

INCH

SHEET

1 of 1