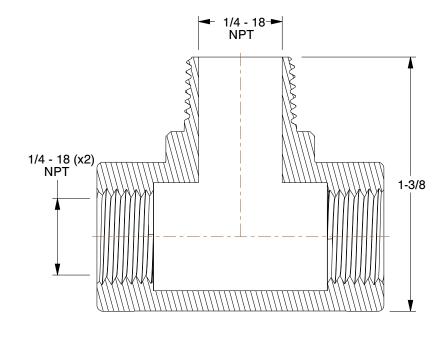

SCALE

60VF14

COMPONENT

Branch Tee: 304 Stainless Steel, 1/4 in x 1/4 in x 1/4 in Fitting Pipe Size

Branch Tee

INCH

SHEET

1 of 1