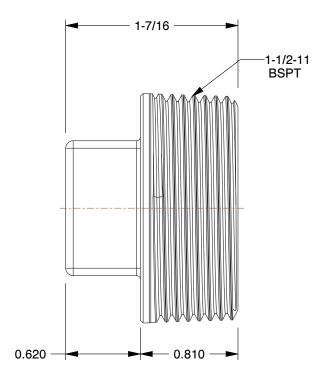

COMPONENT

Square Head Plug

60VE68

Square Head Plug: 304 Stainless Steel, 1 1/2 in Fitting Pipe Size, Male BSPT, Class 150

INCH

SHEET 1 of 1