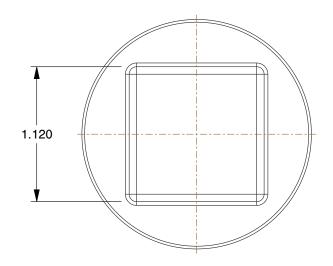

COMPONENT

Square Head Plug

60VE68

Square Head Plug: 304 Stainless Steel, 1 1/2 in Fitting Pipe Size, Male BSPT, Class 150

INCH

SHEET 1 of 1