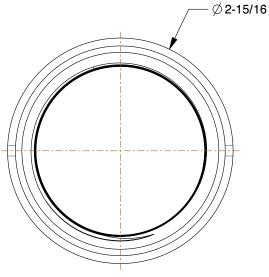

COMPONENT

60VD72

Cap: 304 Stainless Steel, 2 in Fitting Pipe Size, Female BSPT, Class 150, 1 7/16 in Overall Lg

UNIT

Cap

INCH

SHEET

1 of 1