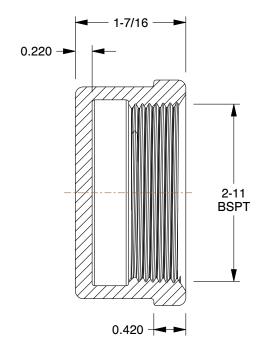

COMPONENT

60VD72

Cap: 304 Stainless Steel, 2 in Fitting Pipe Size, Female BSPT, Class 150, 1 7/16 in Overall Lg

UNIT

Cap

INCH

SHEET

1 of 1