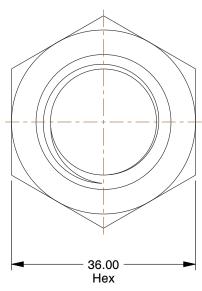

## NOTES:

1. NUT STYLE: Hex Nut

2. MATERIAL : Class 10 Alloy Steel

3. FINISH : Blue Phosphate

4. FASTENER THREAD TYPE: Metric Coarse

100 Grainger Parkway, Lake Forest, Illinois 60045-5201 1-(800) GRAINGER, 1-(800) 472-4643, (847) 535-1000 www.grainger.com This file and any associated information and specifications are provided for reference and evaluation purposes only, and is subject to change without notice. Grainger makes no representations, warranties or guarantees as to the appropriateness, accuracy, completeness, or suitability for any purpose, of the file, information or specifications.

## 5YMW1

Hex Nut, M24-3.00, Class 10, Alloy ST, PK5

COMPONENT

| Hex Nut |        |
|---------|--------|
|         | UNIT   |
|         | MM     |
| ST, PK5 | SHEET  |
|         | 1 of 1 |