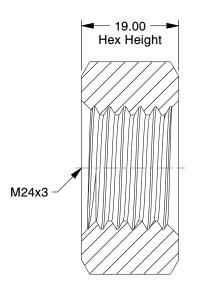

## NOTES:

1. NUT STYLE: Hex Nut

2. MATERIAL : Class 10 Alloy Steel

3. FINISH : Blue Phosphate

4. FASTENER THREAD TYPE: Metric Coarse

100 Grainger Parkway, Lake Forest, Illinois 60045-5201 1-(800) GRAINGER, 1-(800) 472-4643, (847) 535-1000 www.grainger.com This file and any associated information and specifications are provided for reference and evaluation purposes only, and is subject to change without notice. Grainger makes no representations, warranties or guarantees as to the appropriateness, accuracy, completeness, or suitability for any purpose, of the file, information or specifications.

## 5YMW1

Hex Nut, M24-3.00, Class 10, Alloy ST, PK5

COMPONENT

| Hex Nut |        |
|---------|--------|
|         | UNIT   |
|         | MM     |
| ST, PK5 | SHEET  |
|         | 1 of 1 |