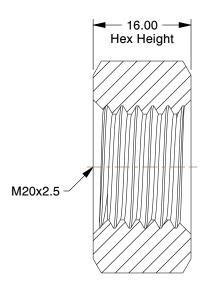

## NOTES:

1. NUT STYLE: Hex Nut

2. MATERIAL : Class 10 Alloy Steel

3. FINISH : Blue Phosphate

4. FASTENER THREAD TYPE: Metric Coarse

100 Grainger Parkway, Lake Forest, Illinois 60045-5201 1-(800) GRAINGER, 1-(800) 472-4643, (847) 535-1000 www.grainger.com This file and any associated information and specifications are provided for reference and evaluation purposes only, and is subject to change without notice. Grainger makes no representations, warranties or guarantees as to the appropriateness, accuracy, completeness, or suitability for any purpose, of the file, information or specifications. You are solely responsible for the use of the file, information or specifications.

1.62

\_\_\_\_\_I

COMPONENT

Hex Nut

5YMW0

Hex Nut, M20-2.50, Class 10, Alloy ST, PK5

MM

UNIT