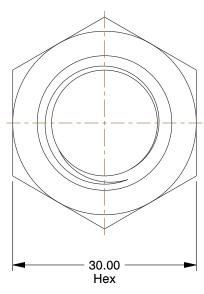

## NOTES:

1. NUT STYLE: Hex Nut

2. MATERIAL : Class 10 Alloy Steel

3. FINISH : Blue Phosphate

4. FASTENER THREAD TYPE: Metric Coarse

100 Grainger Parkway, Lake Forest, Illinois 60045-5201 1-(800) GRAINGER, 1-(800) 472-4643, (847) 535-1000 www.grainger.com This file and any associated information and specifications are provided for reference and evaluation purposes only, and is subject to change without notice. Grainger makes no representations, warranties or guarantees as to the appropriateness, accuracy, completeness, or suitability for any purpose, of the file, information or specifications. You are solely responsible for the use of the file, information or specifications.

1.62

\_\_\_\_\_I

COMPONENT

Hex Nut

5YMW0

Hex Nut, M20-2.50, Class 10, Alloy ST, PK5

MM

UNIT