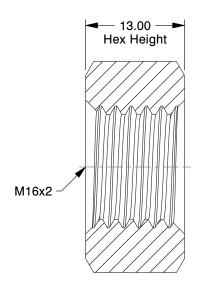

## NOTES:

1. NUT STYLE: Hex Nut

2. MATERIAL : Class 10 Alloy Steel

3. FINISH : Blue Phosphate

4. FASTENER THREAD TYPE: Metric Coarse

100 Grainger Parkway, Lake Forest, Illinois 60045-5201 1-(800) GRAINGER, 1-(800) 472-4643, (847) 535-1000 www.grainger.com This file and any associated information and specifications are provided for reference and evaluation purposes only, and is subject to change without notice. Grainger makes no representations, warranties or guarantees as to the appropriateness, accuracy, completeness, or suitability for any purpose, of the file, information or specifications.

SCALE

2.02

<u>'</u>

COMPONENT

5YMV9

Hex Nut, M16-2.00, Class 10, Alloy ST, PK10

UNIT MM SHEET

Hex Nut