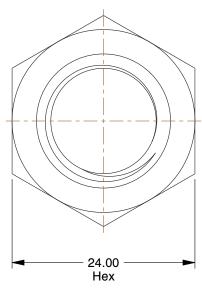

## NOTES:

1. NUT STYLE: Hex Nut

2. MATERIAL : Class 10 Alloy Steel

3. FINISH : Blue Phosphate

4. FASTENER THREAD TYPE: Metric Coarse

100 Grainger Parkway, Lake Forest, Illinois 60045-5201 1-(800) GRAINGER, 1-(800) 472-4643, (847) 535-1000 www.grainger.com This file and any associated information and specifications are provided for reference and evaluation purposes only, and is subject to change without notice. Grainger makes no representations, warranties or guarantees as to the appropriateness, accuracy, completeness, or suitability for any purpose, of the file, information or specifications.

SCALE

2.02

<u>'</u>

COMPONENT

5YMV9

Hex Nut, M16-2.00, Class 10, Alloy ST, PK10

UNIT MM SHEET

Hex Nut