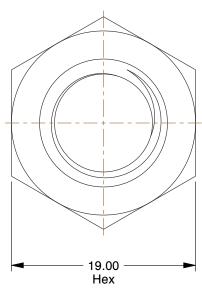

## NOTES:

1. NUT STYLE: Hex Nut

2. MATERIAL : Class 10 Alloy Steel

3. FINISH: Blue Phosphate

4. FASTENER THREAD TYPE: Metric Coarse

100 Grainger Parkway, Lake Forest, Illinois 60045-5201 1-(800) GRAINGER, 1-(800) 472-4643, (847) 535-1000 www.grainger.com This file and any associated information and specifications are provided for reference and evaluation purposes only, and is subject to change without notice. Grainger makes no representations, warranties or guarantees as to the appropriateness, accuracy, completeness, or suitability for any purpose, of the file, information or specifications. You are solely responsible for the use of the file, information or specifications.

2.56

5YMV8

COMPONENT

Hex Nut, M12-1.75, Class 10, Alloy ST, PK2

| Hex Nut  |        |
|----------|--------|
|          | UNIT   |
|          | MM     |
| ST, PK25 | SHEET  |
|          | 1 of 1 |