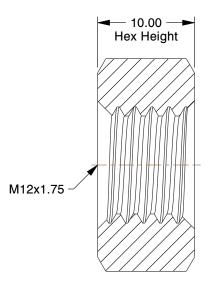

## NOTES:

1. NUT STYLE: Hex Nut

2. MATERIAL : Class 10 Alloy Steel

3. FINISH: Blue Phosphate

4. FASTENER THREAD TYPE: Metric Coarse

100 Grainger Parkway, Lake Forest, Illinois 60045-5201 1-(800) GRAINGER, 1-(800) 472-4643, (847) 535-1000 www.grainger.com This file and any associated information and specifications are provided for reference and evaluation purposes only, and is subject to change without notice. Grainger makes no representations, warranties or guarantees as to the appropriateness, accuracy, completeness, or suitability for any purpose, of the file, information or specifications. You are solely responsible for the use of the file, information or specifications.

2.56

5YMV8

COMPONENT

Hex Nut, M12-1.75, Class 10, Alloy ST, PK2

| Hex Nut  |        |
|----------|--------|
|          | UNIT   |
|          | MM     |
| ST, PK25 | SHEET  |
|          | 1 of 1 |