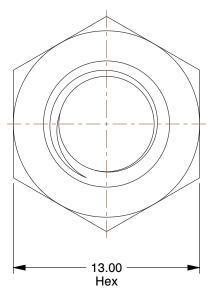

## NOTES:

1. NUT STYLE: Hex Nut

2. MATERIAL : Class 10 Alloy Steel

3. FINISH : Blue Phosphate

4. FASTENER THREAD TYPE: Metric Coarse

100 Grainger Parkway, Lake Forest, Illinois 60045-5201 1-(800) GRAINGER, 1-(800) 472-4643, (847) 535-1000 www.grainger.com This file and any associated information and specifications are provided for reference and evaluation purposes only, and is subject to change without notice. Grainger makes no representations, warranties or guarantees as to the appropriateness, accuracy, completeness, or suitability for any purpose, of the file, information or specifications. You are solely responsible for the use of the file, information or specifications.

3.79

COMPONENT

Hex Nut

5YMV6

Hex Nut, M8-1.25, Class 10, Alloy ST, PK50

MM

UNIT

1 of 1