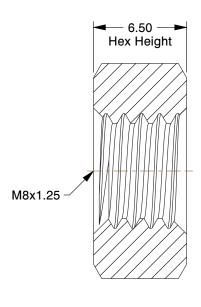

## NOTES:

1. NUT STYLE: Hex Nut

2. MATERIAL : Class 10 Alloy Steel

3. FINISH : Blue Phosphate

4. FASTENER THREAD TYPE: Metric Coarse

100 Grainger Parkway, Lake Forest, Illinois 60045-5201 1-(800) GRAINGER, 1-(800) 472-4643, (847) 535-1000 www.grainger.com This file and any associated information and specifications are provided for reference and evaluation purposes only, and is subject to change without notice. Grainger makes no representations, warranties or guarantees as to the appropriateness, accuracy, completeness, or suitability for any purpose, of the file, information or specifications. You are solely responsible for the use of the file, information or specifications.

3.79

COMPONENT

Hex Nut

5YMV6

Hex Nut, M8-1.25, Class 10, Alloy ST, PK50

MM

UNIT

1 of 1