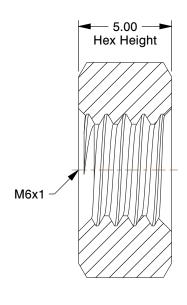

## NOTES:

1. NUT STYLE: Hex Nut

2. MATERIAL: Class 10 Alloy Steel

3. FINISH : Blue Phosphate

4. FASTENER THREAD TYPE: Metric Coarse

100 Grainger Parkway, Lake Forest, Illinois 60045-5201 1-(800) GRAINGER, 1-(800) 472-4643, (847) 535-1000 www.grainger.com This file and any associated information and specifications are provided for reference and evaluation purposes only, and is subject to change without notice. Grainger makes no representations, warranties or guarantees as to the appropriateness, accuracy, completeness, or suitability for any purpose, of the file, information or specifications. You are solely responsible for the use of the file, information or specifications.