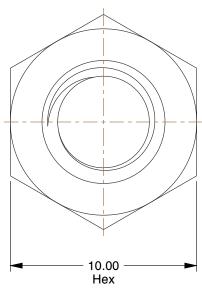

## NOTES:

1. NUT STYLE: Hex Nut

2. MATERIAL: Class 10 Alloy Steel

3. FINISH : Blue Phosphate

4. FASTENER THREAD TYPE: Metric Coarse

100 Grainger Parkway, Lake Forest, Illinois 60045-5201 1-(800) GRAINGER, 1-(800) 472-4643, (847) 535-1000 www.grainger.com This file and any associated information and specifications are provided for reference and evaluation purposes only, and is subject to change without notice. Grainger makes no representations, warranties or guarantees as to the appropriateness, accuracy, completeness, or suitability for any purpose, of the file, information or specifications. You are solely responsible for the use of the file, information or specifications.