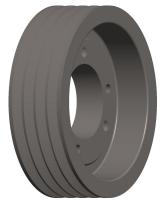

## NOTES:

1. WEIGHT: 38 lbs

2. MATERIAL: Cast Iron

3. BORE TYPE: Bushed

4. REQUIRES: E Bushing

5. FITS: 7/8" to 3-1/2" dia. Shaft

6. USE WITH: 5V or 5V X Single and Joined Type V-Belts

BELT SIZE | PITCH DIAMETER (PD)

5V, VX 9.75"

100 Grainger Parkway, Lake Forest, Illinois 60045-5201 1-(800) GRAINGER, 1-(800) 472-4643, (847) 535-1000 www.grainger.com This file and any associated information and specifications are provided for reference and evaluation purposes only, and is subject to change without notice. Grainger makes no representations, warranties or guarantees as to the appropriateness, accuracy, completeness, or suitability for any purpose, of the file, information or specifications. You are solely responsible for the use of the file, information or specifications.

.31

COMPONENT

V-BELT PULLEY

5YLF5

V-Belt Pulley, Detachable, 4 Groove, 9.75" OD

INCH
SHEET

1 of 1