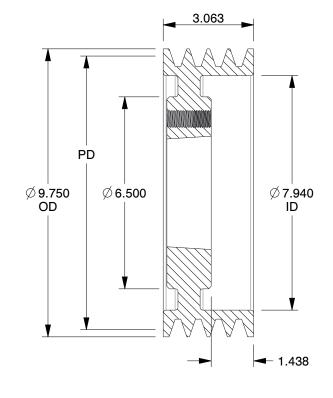

## NOTES:

1. WEIGHT: 38 lbs

2. MATERIAL: Cast Iron

3. BORE TYPE: Bushed

4. REQUIRES: E Bushing

5. FITS: 7/8" to 3-1/2" dia. Shaft

6. USE WITH: 5V or 5V X Single and Joined Type V-Belts

BELT SIZE | PITCH DIAMETER (PD)

5V, VX 9.75"

100 Grainger Parkway, Lake Forest, Illinois 60045-5201 1-(800) GRAINGER, 1-(800) 472-4643, (847) 535-1000 www.grainger.com This file and any associated information and specifications are provided for reference and evaluation purposes only, and is subject to change without notice. Grainger makes no representations, warranties or guarantees as to the appropriateness, accuracy, completeness, or suitability for any purpose, of the file, information or specifications. You are solely responsible for the use of the file, information or specifications.

.31

COMPONENT

V-BELT PULLEY

5YLF5

V-Belt Pulley, Detachable, 4 Groove, 9.75" OD

INCH
SHEET

1 of 1